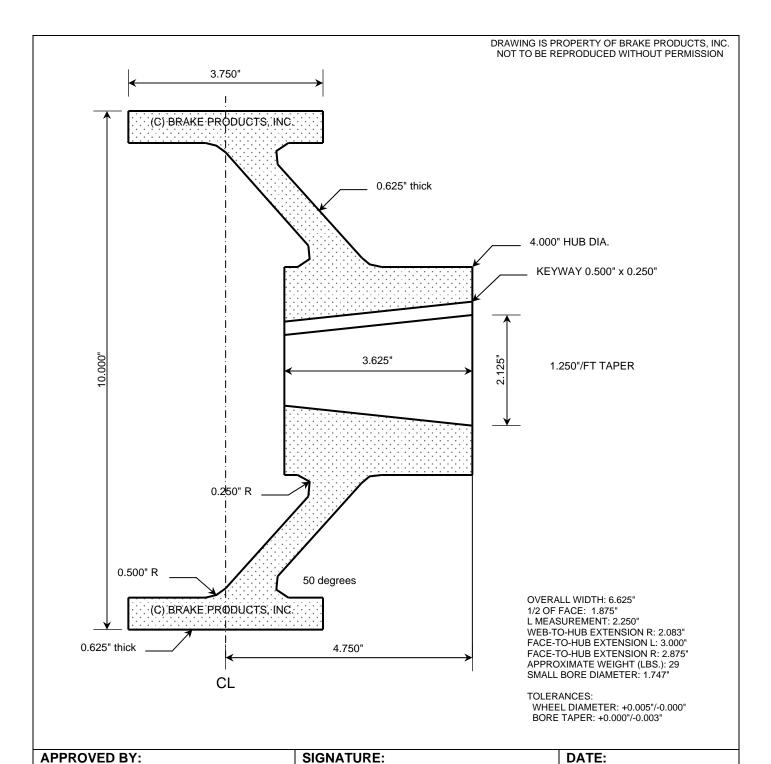

| /                                                                                                                                 | 0.0.0.0.0              |                 |                        |                      |                                                                                                                                                                                                                                                            |                  |                                        |                          |
|-----------------------------------------------------------------------------------------------------------------------------------|------------------------|-----------------|------------------------|----------------------|------------------------------------------------------------------------------------------------------------------------------------------------------------------------------------------------------------------------------------------------------------|------------------|----------------------------------------|--------------------------|
| <b>D</b><br>WHEEL DIAMETER                                                                                                        | <b>F</b><br>FACE WIDTH | O<br>HUB OFFSET | <b>H</b><br>HUB LENGTH |                      | <b>B</b> BORE DIAMETER                                                                                                                                                                                                                                     | BORE TAPER IN/FT | <b>S</b><br>KEYWAY WIDTH               | <b>T</b><br>KEYWAY DEPTH |
| 10.000"                                                                                                                           | 3.750"                 | 4.750"          | 3.625"                 |                      | 2.125"                                                                                                                                                                                                                                                     | 1.250"           | 0.500"                                 | 0.250"                   |
| UNLESS OTHERWISE SPECIFIED DRAWING TOLERANCES  DIMENSIONS: ±0.010" FINISH: 250 EXCEPT FOR BORE AND OUTER  FACE WHICH SHOULD BE 63 |                        |                 |                        | 1675<br>CHAO<br>UNIT | BRAKE PRODUCTS, INC.  16751 HILLTOP PARK PLACE CHAGRIN FALLS, OH 44023 UNITED STATES OF AMERICA  HUB LENGTH BORE & KEYWAY FOR A 365 MOTOR 171B3454P17  Web: www.brakeproducts.com Email: sales@brakeproducts.com Phone: (440) 543-7962 Fax: (440) 543-7963 |                  |                                        |                          |
| DATE: Sature                                                                                                                      | day, Oct 28 2017       | 7               |                        | PAR                  | <b>T#</b> BE109020                                                                                                                                                                                                                                         |                  | MATERIAL SPECIFIC<br>DUCTILE IRON ASTN |                          |
| <b>DESCRIPTION:</b> 10 INCH BORED & KEYED BRAKE WHEEL                                                                             |                        |                 |                        |                      |                                                                                                                                                                                                                                                            |                  | SERIAL# 0                              |                          |